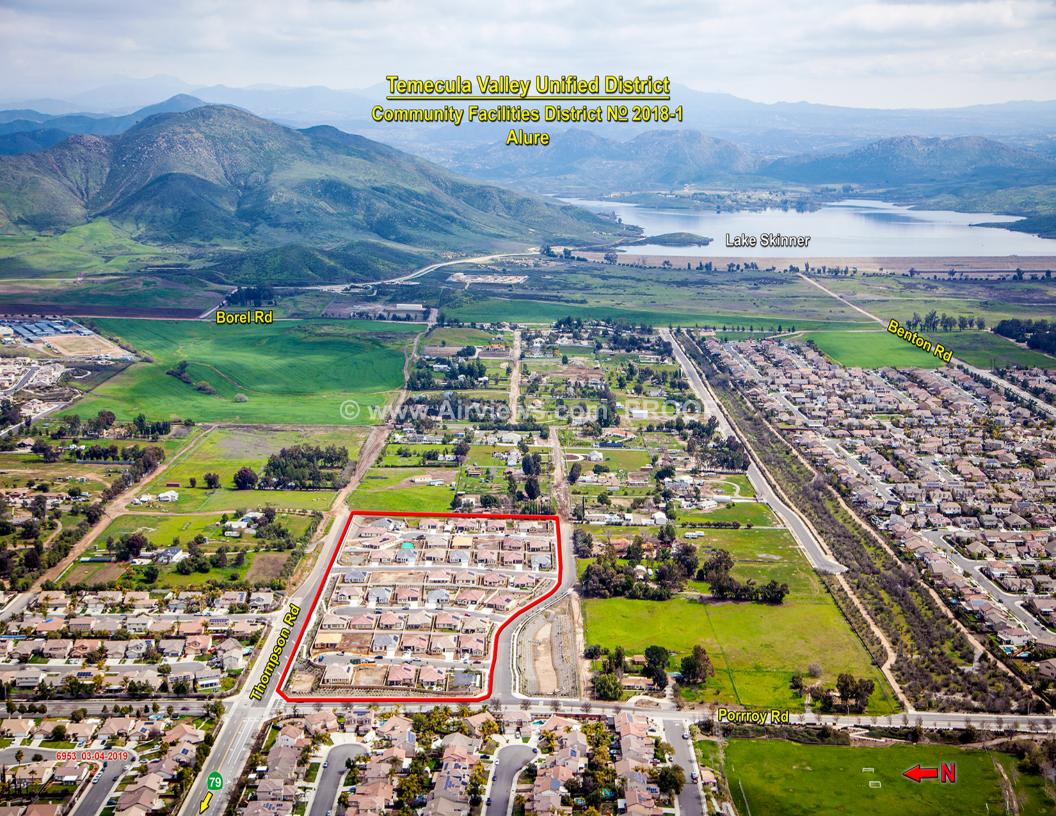

The Community Facilities District currently consists of two non-contiguous single-family residential subdivisions. One is a 51-lot single family detached residential subdivision known as Alure ("Alure") by KB HOME Coastal Inc., a California corporation ("KB Coastal") located in an unincorporated area of Riverside County known as French Valley. The second is a 54-lot single family detached residential subdivision known as Indigo Place ("Indigo Place") by Western Pacific Housing, Inc. a Delaware corporation, doing business as "DR Horton, America's Builder" ("DR Horton") located in the City of Temecula. KB Coastal and DR Horton are each individually referred to in this Official Statement as a "Developer" and collectively referred to in this Official Statement as the "Developers."

Of the 51 lots comprising Alure, 34 homes have been completed and sold (closed escrow) to individual homeowners, 4 homes (including 2 model homes) are complete and either sold (in escrow) or available for sale, 12 lots for which building permits have been issued (6 of which have homes under construction) and 1 improved lot which is currently being utilized in connection with the sales office. Of the 54 lots comprising Indigo Place, 35 homes have been complete and either sold (in escrow) to individual homeowners, 17 homes (including 2 model homes) are complete and either sold (in escrow) to available for sale, with 2 remaining improved lots currently being utilized in connection with the sales office.