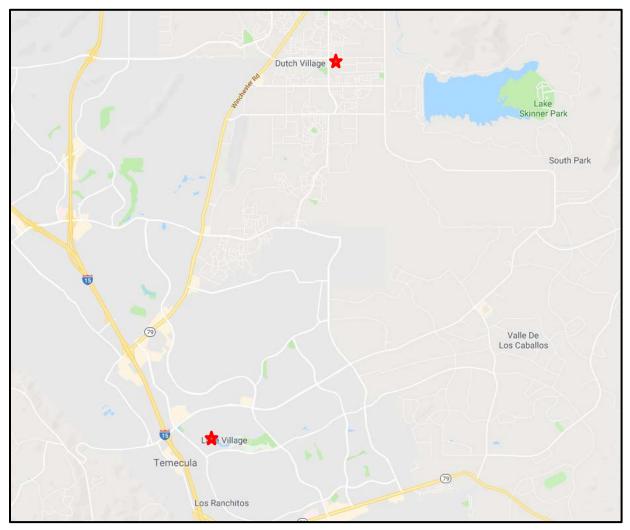

The Community Facilities District currently consists of two non-contiguous single-family residential subdivisions. One is a 51-lot single family detached residential subdivision known as Alure ("Alure") by KB HOME Coastal Inc., a California corporation ("KB Coastal") located in an unincorporated area of Riverside County known as French Valley. The second is a 54-lot single family detached residential subdivision known as Indigo Place ("Indigo Place") by Western Pacific Housing, Inc. a Delaware corporation, doing business as "DR Horton, America's Builder" ("DR Horton") located in the City of Temecula. KB Coastal and DR Horton are each individually referred to in this Official Statement as a "Developer" and collectively referred to in this Official Statement as the "Developers."