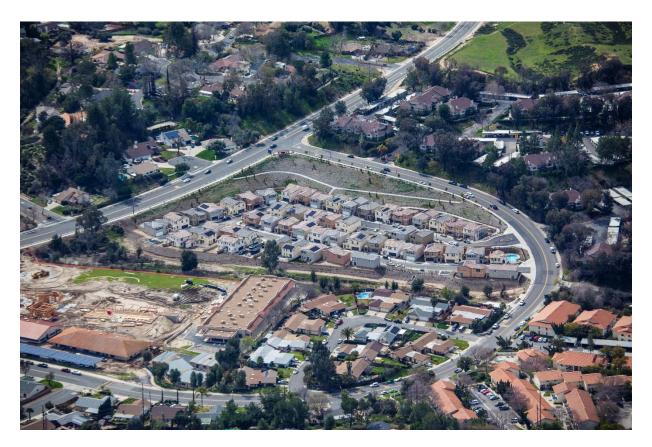

The Community Facilities District currently consists of two non-contiguous single-family residential subdivisions. One is a 51-lot single family detached residential subdivision known as Alure ("Alure") by KB HOME Coastal Inc., a California corporation ("KB Coastal") located in an unincorporated area of Riverside County known as French Valley. The second is a 54-lot single family detached residential subdivision known as Indigo Place ("Indigo Place") by Western Pacific Housing, Inc. a Delaware corporation, doing business as "DR Horton, America's Builder" ("DR Horton") located in the City of Temecula. KB Coastal and DR Horton are each individually referred to in this Official Statement as a "Developer" and collectively referred to in this Official Statement as the "Developers."

Of the 51 lots comprising Alure, 34 homes have been completed and sold (closed escrow) to individual homeowners, 4 homes (including 2 model homes) are complete and either sold (in escrow) or available for sale, 12 lots for which building permits have been issued (6 of which have homes under construction) and 1 improved lot which is currently being utilized in connection with the sales office. Of the 54 lots comprising Indigo Place, 35 homes have been complete and either sold (in escrow) to individual homeowners, 17 homes (including 2 model homes) are complete and either sold (in escrow) to available for sale, with 2 remaining improved lots currently being utilized in connection with the sales office.