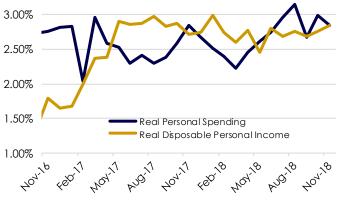

#### TAX BASE FOR PAYMENT OF BONDS

The information in this section describes ad valorem property taxation, assessed valuation, and other measures of the tax base of the District. The principal of and interest on the Bonds are payable solely from the proceeds of ad valorem property taxes levied and collected by the County on taxable property in the District. The District's general fund is not a source for the repayment of the Bonds.