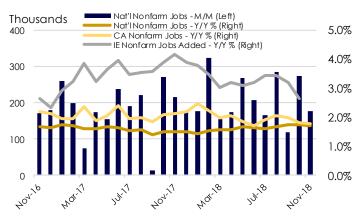

#### General

The Desert Sands Unified School District (the "District"), located in Riverside County (the "County"), provides elementary and secondary levels of education under a single Board of Education and centralized administration. Established in 1966, the District currently operates 18 elementary schools, one charter elementary school, six middle schools, one charter middle school, four comprehensive high schools, two continuation high schools, and one Alternative Education School. The District encompasses approximately 752 square miles of the southern part of the County, serving the cities of Indio, Coachella, La Quinta, Indian Wells, Palm Desert, Rancho Mirage and the community of Bermuda Dunes. For fiscal year 2018-19, taxable property within the District has an assessed valuation of \$40,299,857,131 and the District's average daily attendance ("ADA") is projected to be 25,119 students.