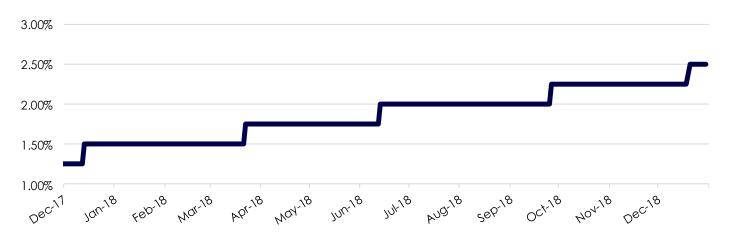

#### TAX BASE FOR PAYMENT OF BONDS

The information in this section describes ad valorem property taxation, assessed valuation, and other measures of the tax base of the District. The principal of and interest on the Bonds are payable solely from the proceeds of ad valorem property taxes levied and collected by the County on taxable property in the District. The District's general fund is not a source for the repayment of the Bonds.

#### Ad Valorem Property Taxation

District property taxes are assessed and collected by the County at the same time and on the same tax rolls as County, city and special district taxes. Assessed valuations are the same for both District and County taxing purposes.