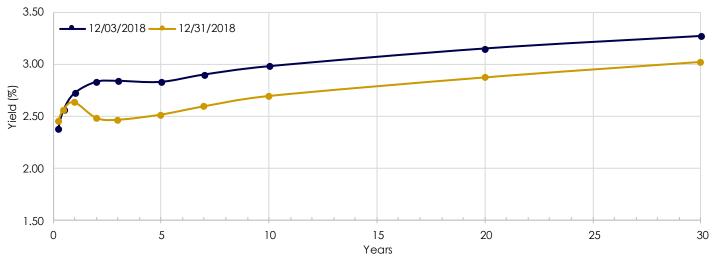

#### **Tax Matters**

In the opinion of Stradling Yocca Carlson & Rauth, a Professional Corporation, San Francisco, California ("Bond Counsel"), based on existing statutes, regulations, rulings and judicial decisions and assuming the accuracy of certain opinions and representations and compliance with certain covenants and requirements described herein, interest on the Bonds is excluded from gross income for federal income tax purposes and is not an item of tax preference for purposes of calculating the federal alternative minimum tax imposed on individuals. In the further opinion of Bond Counsel, interest on the Bonds is exempt from State of California (the "State") personal income tax. In addition, the difference between the issue price of a Bond (the first price at which a substantial amount of the Bonds of a maturity is to be sold to the public) and the stated redemption price at maturity with respect to the Bond constitutes original issue discount, and the amount of original issue discount that accrues to the owner of the Bond is excluded from gross income of such owner for federal income tax purposes, is not an item of tax preference for purposes of the federal alternative minimum tax imposed on individuals, and is exempt from State personal income tax. See "TAX MATTERS" herein.