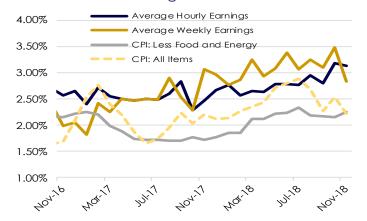

#### TAX BASE FOR PAYMENT OF BONDS

The information in this section describes ad valorem property taxation, assessed valuation, and other measures of the tax base of the District. The principal of and interest on the Bonds are payable solely from the proceeds of ad valorem property taxes levied and collected by the County on taxable property in the District. The District's general fund is not a source for the repayment of the Bonds.

#### Ad Valorem Property Taxation

District property taxes are assessed and collected by the County at the same time and on the same tax rolls as County, city and special district taxes. Assessed valuations are the same for both District and County taxing purposes.