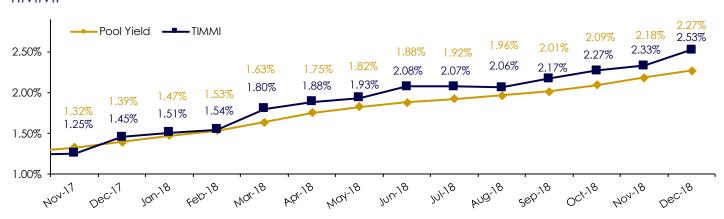

Moneys in the Debt Service Fund and the Building Fund are expected to be invested through the County's pooled investment fund. See "APPENDIX E - RIVERSIDE COUNTY INVESTMENT POOL" herein.