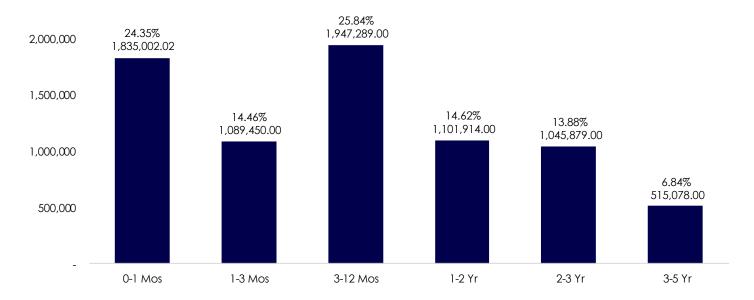

Moneys in the Debt Service Fund and the Building Fund are expected to be invested through the County's pooled investment fund. See "APPENDIX E - RIVERSIDE COUNTY INVESTMENT POOL" herein.